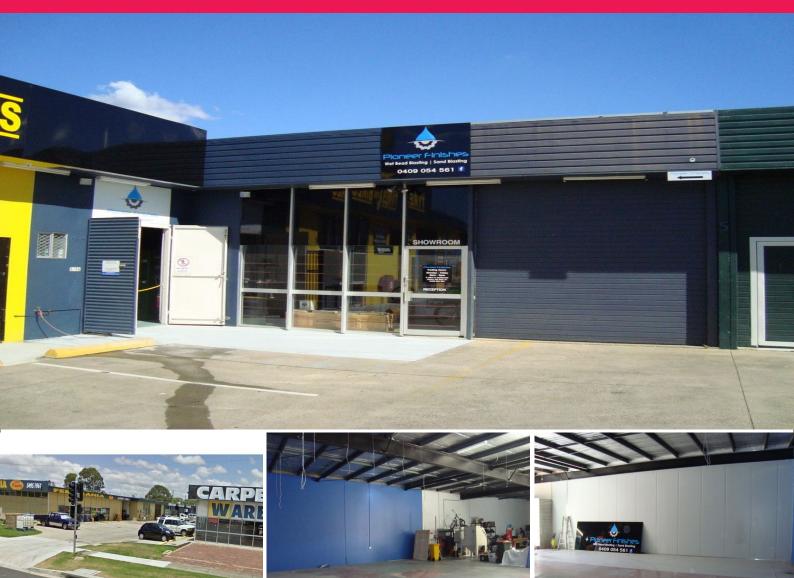

## 305m2 Functional Warehouse in the Caboolture CBD

The premise is set on Beerburrum Road, Caboolture and offers good exposure, site parking and signage allocations.

The unit includes open warehouse, kitchenette, roller door access, glass shop, 3 phase power, lighting and data provisions, and good ventilation.

This unit is very functional and could be used by a variety of businesses.

Industrial FOR LEASE \$2,541.66 P/M Net 305sqm