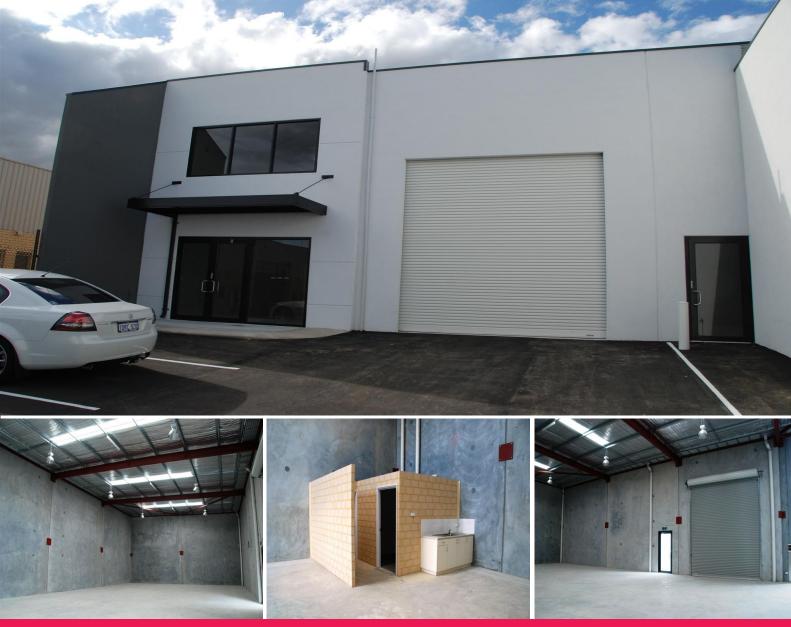

### Modern 325sqm office warehouse

Modern high truss industrial warehouse strategically located in the Welshpool/Carlisle industrial precinct.

In a secure complex of just 5 units with excellent parking and access.

The warehouse comprises concrete floor, tilt-up concrete panel walls to a minimum height of 6 metres plus.

Lighting is provided by a number of translucent sheets and high bay lights.

- \*6.2m 6.7m truss height
- \*4.7m roller door height
- \*Glass frontage entrance with canopy
- \*Excellent natural light

Industrial FOR LEASE

325sqm