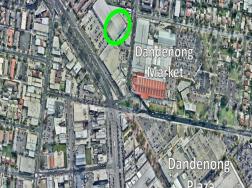

## 26 Princes Highway, Dandenong VIC 3175

## **Be Amongst The Best!**

Strategically located as you enter the CBD stands this great showroom. Perfect for bulky goods, a full scale gym, a supermarket, the possibilities are endless and with the large open plan nature you can really set it up and utilize the space to your needs.