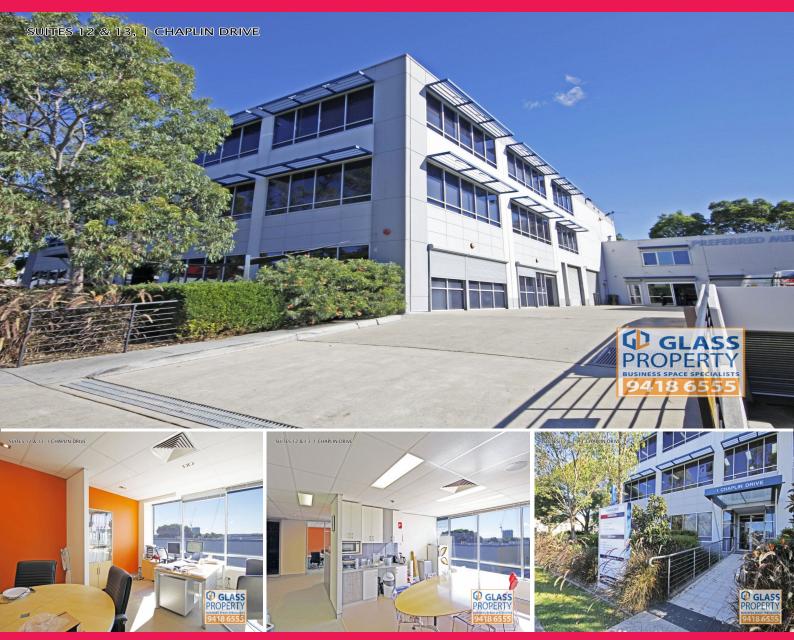

Suites 12 & 13/1 Chaplin Drive, Lane Cove NSW 2066

## **Well Presented Fully Fitted Out Suite**

Lane Cove Business Park via Sam Johnson Way allows direct access to Epping Road, 5 minutes to North Ryde, 15 minutes to North Sydney, 20 minute to Sydney CBD, and direct access to the M2 Motorway and out to the greater West of Sydney. This complex is located on the corner of Mars Road and Chaplin Drive.

Suites 12 & 13, 1 Chaplin Drive offers the unique opportunity to walk in to a virtually 'ready to go' office space.

The suite comprises 132m2 of air conditioned office space located on the top floor of a modern well presented office building.

Offices FOR LEASE \$38,280 p.a. 132sqm

Josh Sullivan

**Jason Glass** 

josh@glassproperty.com.au

jason@glassproperty.com.au