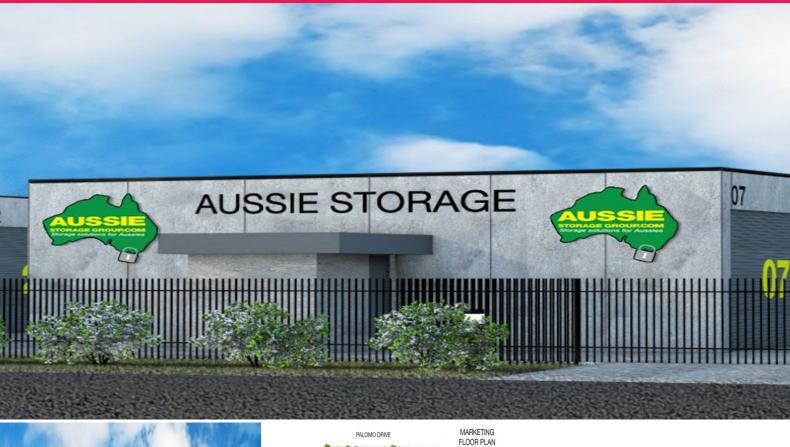

## MINI WAREHOUSES/SELF STORAGE!

Located just off the busy Thompson's Road in the rapidly expanding Cranbourne West Industrial precinct with excellent access to Cranbourne, Dandenong Hastings Road and Eastlink.

Property Features:

- + Electric roller shutter doors
- + Security gated complex
- + Full concrete panel construction
- + 4.15 m Internal clearance
- + Quality design by Elevit
- + Quality construction

Industrial FOR SALE \$104,900