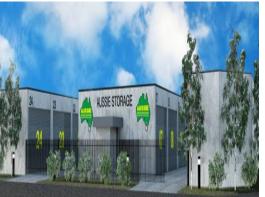

## MINI WAREHOUSES/SELF STORAGE!

Located just off the busy Thompson's Road in the rapidly expanding Cranbourne West Industrial precinct with excellent access to Cranbourne, Dandenong Hastings Road and Eastlink.

Property Features:

- + Electric roller shutter doors
- + Security gated complex
- + Full concrete panel construction
- + 4.15 m Internal clearance
- + Quality design by Elevit
- + Quality construction

Industrial FOR SALE \$104,900