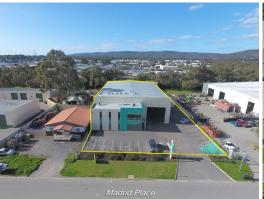

# Large Warehouse/Office - PRICE REDUCTION Unbeatable Lease Terms - Available Now

- \* Modern 2 storey
- \* Ample Parking space
- \* 203 sqm of available ground office with additional 200 sqm of 1st floor office.
- \* 1,100 sqm workshop/warehouse
- \* High Truss of approximately 8m
- \* Provision for 5 tonne gantry crane
- \* Excellent access to warehouse
- \* Immediate Availability

Modern High Truss warehouse/factory of 1,100sqm with 203sqm+ of office. Additional upstairs office of up to 205sq  $\,$ 

Industrial

FOR LEASE

1506sqm