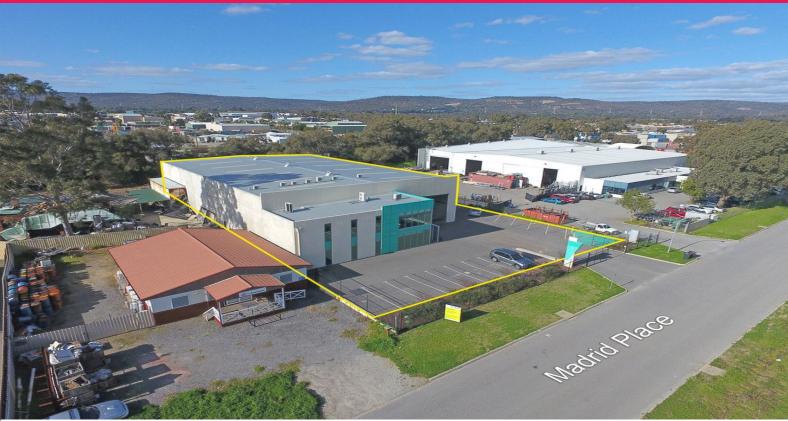

# Large Warehouse/Office - PRICE REDUCTION Unbeatable Lease Terms - Available Now

- \* Modern 2 storey
- \* Ample Parking space
- \* 203 sqm of available ground office with additional 200 sqm of 1st floor office.
- \* 1,100 sqm workshop/warehouse
- \* High Truss of approximately 8m
- \* Provision for 5 tonne gantry crane
- \* Excellent access to warehouse
- \* Immediate Availability

Modern High Truss warehouse/factory of 1,100sqm with 203sqm+ of office. Additional upstairs office of up to 205sq  $\,$ 

Industrial

FOR LEASE

1506sqm