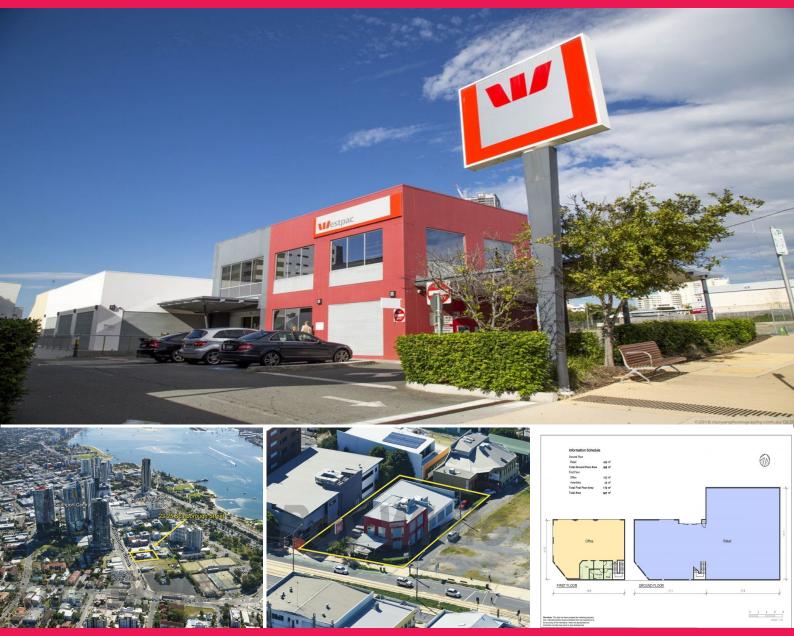

## Freehold Westpac Bank Investment - CBD Position

23-25 Scarborough Street, Southport

- \* Blue chip investment opportunity that ticks all the boxes
- \* Leased to Westpac: Top 2 ASX listed company with market cap of circa \$104 Billion (May 2016).
- $^{\star}$  \$371,527  $^{\star}$  nett income (as at 4/7/16), all outgoings paid by Westpac, including Land Tax
- \* Attractive 3% annual increases
- \* Renewed 7 year lease till Jul 2020 with option till 2025
- \* Tenant in occupation for 16 years, since 4th July 2000
- \* Freestanding, modern high quality premises with drive through ATM facilities
- \* CBD position, zoned PDA Precinct 1 Unrestricted height and density (STCA), offers unlimited future developmen