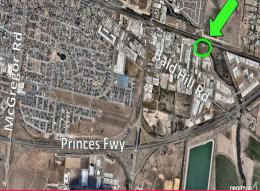

## **BEST SMALL FACTORIES IN PAKENHAM!**

Located in Pakenham's thriving industrial precinct just off Bald Hill Road, with immediate access to Pakenham Bypass from Koo Wee Rup Road. Only minutes from Mitre 10 and Pakenham Main Street, this factory is ideally located.