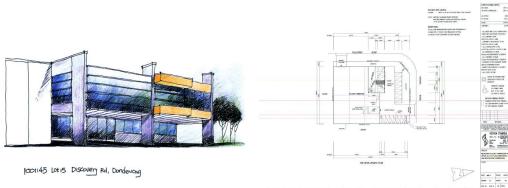

## Lot 15 Discovery Road, Dandenong VIC 3175

## FINISHED TO THE HIGHEST QUALITY

Located in the premium Innovation Park Estate with excellent access to the M1, Eastlink and Princes Highway this property includes:

- + 1st Office/ground floor showroom/office
- + Possible stamp duty savings
- + 865sqm clearspan warehouse
- + 226sqm office
- + Corner location
- + 8.2m clearance
- + 2 RSD'S
- + 18 x car parks including 5 under cover
- + 2 x crossovers
- + Complete with working drawing to construct 1,091sqm Office/Warehouse