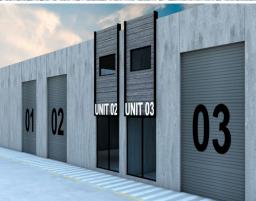

Choice of six (6) units available from 124m2-224m2.

Each unit to feature:

- + Cutting edge design by Elevli Plus
- + On title car parking
- + Container height RSD
- + Kitchenette
- + Great internal cleara