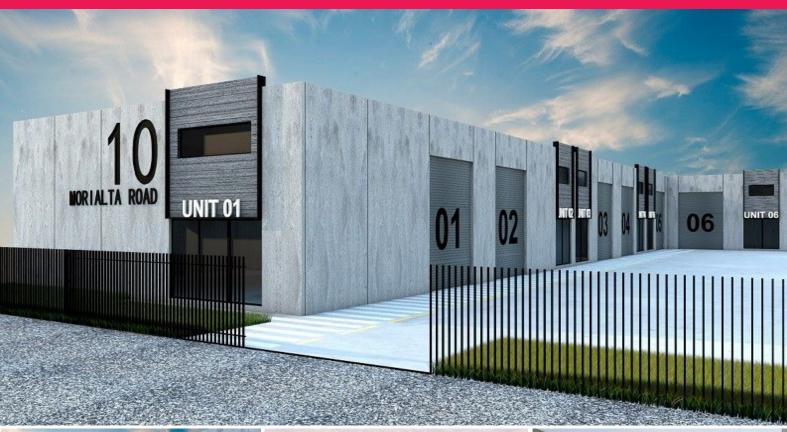

## 4/10-12 Morialta Road, Cranbourne West VIC 3977

## \*PICK YOUR UNIT\*

Brand new factories to commence construction January 2016.

Located in Cranbourne West's new Industrial Precinct and offering great access to Thompsons Road, Western Port Highway, Hall Road and South Gippsland Highway.

Choice of six (6) units available from 124m2-224m2.

Each unit to feature:

- + Cutting edge design by Elevli Plus
- + On title car parking
- + Container height RSD
- + Kitchenette
- + Great internal cleara