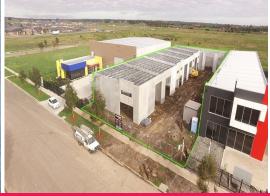

## \*PICK YOUR UNIT\*

Brand new factories to commence construction January 2016.

Located in Cranbourne West's new Industrial Precinct and offering great access to Thompsons Road, Western Port Highway, Hall Road and South Gippsland Highway.