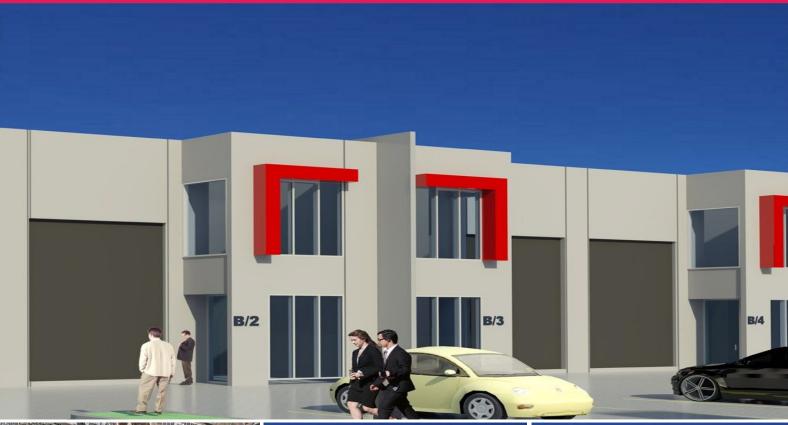

## **CONSTRUCTION HAS STARTED, WE ARE UNDERWAY!**

Located just off Bald Hill Road in Pakenham's thriving industrial precinct with immediate access to Pakenham Bypass from Koo Wee Rup Road!

## Property Features:

- + Security gated complex
- + Detailed specifications
- + Stephen D'Andrea design
- + Quality full concrete panel construction
- + High internal clearance
- + Generous access and car parking
- + Electric Roller shutter doors
- + Three (3) phase power
- + On title car parks

Industrial FOR SALE From \$185,000 122sqm