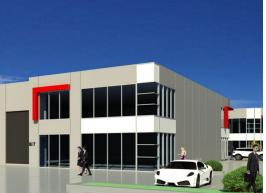

## **CONSTRUCTION HAS STARTED, WE ARE UNDERWAY!**

Located just off Bald Hill Road in Pakenham's thriving industrial precinct with immediate access to Pakenham Bypass from Koo Wee Rup Road!

## Property Features:

- + Security gated complex
- + Detailed specifications
- + Stephen D'Andrea design
- + Quality full concrete panel construction
- + High internal clearance
- + Generous access and car parking
- + Electric Roller shutter doors
- + Three (3) phase power
- + On title car parks

Industrial FOR SALE From \$185,000 122sqm