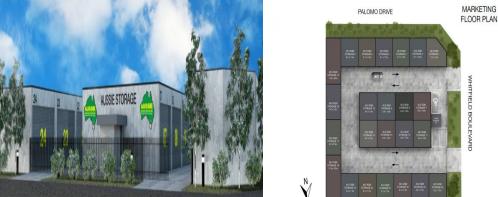

## ₩1223000 48-49 Whitfield Boulevard, Cranbourne

## **MINI WAREHOUSES/SELF STORAGE!**

Located just off the busy Thompson's Road in the rapidly expanding Cranbourne West Industrial precinct with excellent access to Cranbourne, Dandenong Hastings Road and Eastlink.

Property Features:

- + Electric roller shutter doors
- + Security gated complex
- + Full concrete panel construction
- + 4.15 m Internal clearance
- + Quality design by Elevit
- + Quality construction

Industrial FOR SALE \$99,900 45sqm