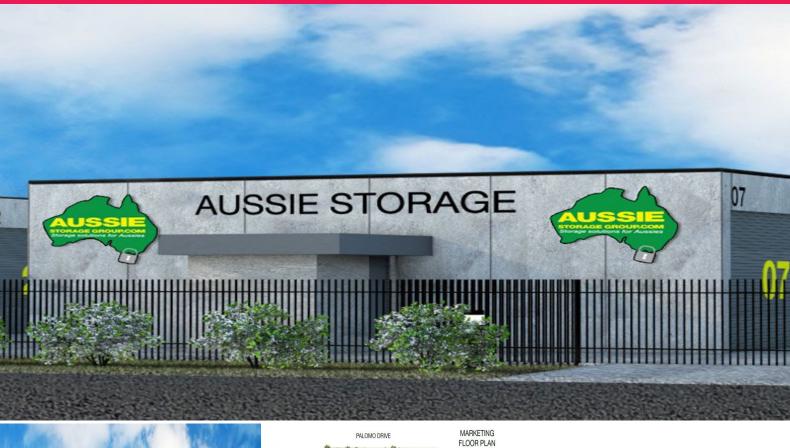

## MINI WAREHOUSES/SELF STORAGE!

Located just off the busy Thompson's Road in the rapidly expanding Cranbourne West Industrial precinct with excellent access to Cranbourne, Dandenong Hastings Road and Eastlink.

Property Features:

- + Electric roller shutter doors
- + Security gated complex
- + Full concrete panel construction
- + 4.15 m Internal clearance
- + Quality design by Elevit
- + Quality construction

Industrial