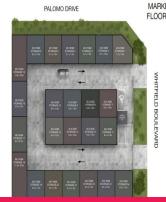

1/50%3/3/1/pt 48-49 Whitfield Boulevard, Cranbourne West

Property Features:

- + Electric roller shutter doors
- + Security gated complex
- + Full concrete panel construction
- + 4.15 m Internal clearance
- + Quality design by Elevit
- + Quality construction

Industrial