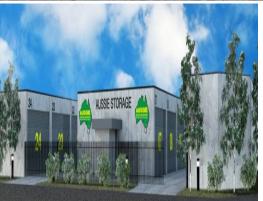

## MINI WAREHOUSES/SELF STORAGE!

Located just off the busy Thompson's Road in the rapidly expanding Cranbourne West Industrial precinct with excellent access to Cranbourne, Dandenong Hastings Road and Eastlink.

Property Features:

- + Electric roller shutter doors
- + Security gated complex
- + Full concrete panel construction
- + 4.15 m Internal clearance
- + Quality design by Elevit
- + Quality construction

Industrial