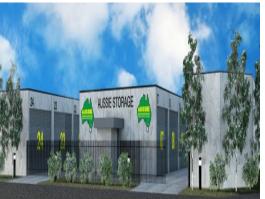

## MINI WAREHOUSES/SELF STORAGE!

Located just off the busy Thompson's Road in the rapidly expanding Cranbourne West Industrial precinct with excellent access to Cranbourne, Dandenong Hastings Road and Eastlink.

## Property Features:

- + Electric roller shutter doors
- + Security gated complex
- + Full concrete panel construction
- + 4.15 m Internal clearance
- + Quality design by Elevit
- + Quality construction