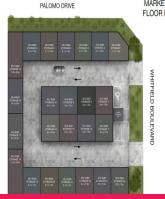

1/60%357/1/pt 48-49 Whitfield Boulevard, Cranbourne West

Industrial FOR SALE

\$107,900

48sqm