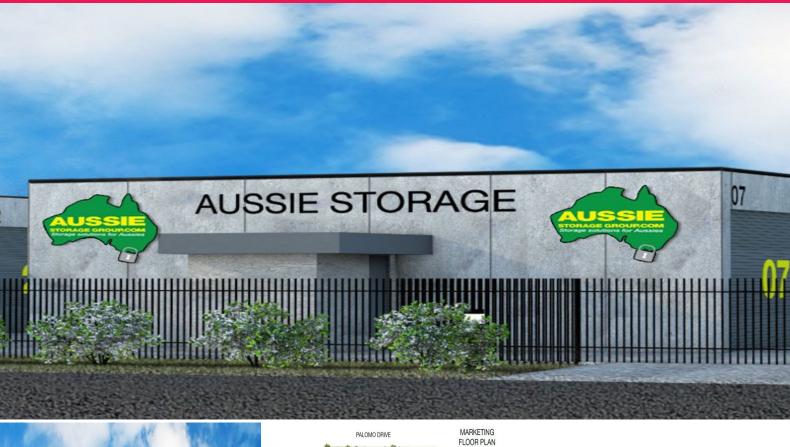

## MINI WAREHOUSES/SELF STORAGE!

Located just off the busy Thompson's Road in the rapidly expanding Cranbourne West Industrial precinct with excellent access to Cranbourne, Dandenong Hastings Road and Eastlink.

## Property Features:

- + Electric roller shutter doors
- + Security gated complex
- + Full concrete panel construction
- + 4.15 m Internal clearance
- + Quality design by Elevit
- + Quality construction