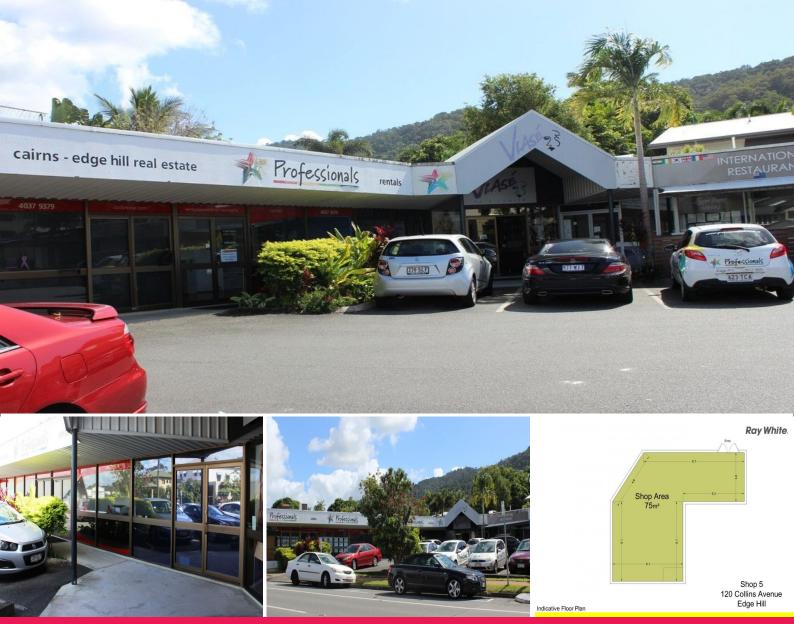

## 5/120 Collins Avenue, Edge Hill QLD 4870

## **Retail Opportunity In Edge Hill - Collins Avenue**

Edge Hill retail shop 72m2 located on Collins Avenue, Edge Hill in the heart of the busy dining and retail precinct.

Situated in a small, strip shopping complex on the corner of Collins Avenue and Mayers Street, opposite the popular Ozmosis and Linga Longa restaurants. The shop offers a wide frontage of approximately nine metres and would suit a wide range of retail offerings including food or fashion.

Contact: Exclusive agent Scott Green - Ray White Commercial Cairns for more information.

Retail FOR LEASE

72sqm