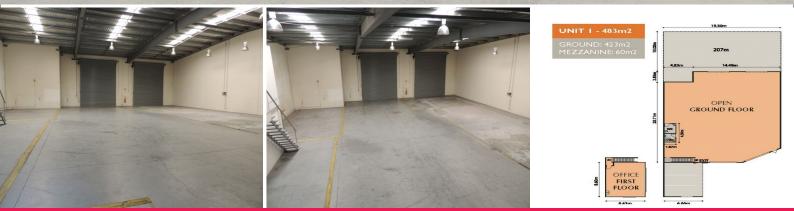

## **Strategically Located Factory With Rear Yard**

- \* 483m2\* total floor area 423m2\* factory & 60m2\* mezzanine office
- \* Factory has 4 roller doors, high bay lighting, 3 phase power
- $^{\ast}$  Kitchenette, male and female amenities, air conditioning in office
- $^{\ast}$  10 allocated car parks (3 under cover), 207m2  $^{\ast}$  rear yard access
- \* Great truck access
- \* Zoned Medium Impact Industry
- \* Motivated seller with very clear instructions
- \* All offers to be submitted as interstate investor clears asset
- \*approx