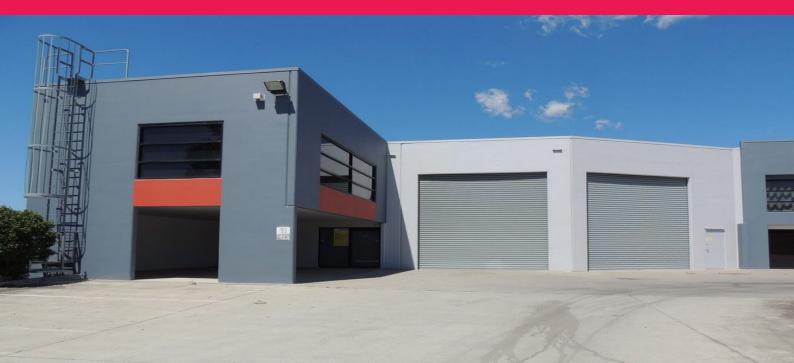

## **Strategically Located Factory With Rear Yard**

- \* 483m2\* total floor area 423m2\* factory & 60m2\* mezzanine office
- \* Factory has 4 roller doors, high bay lighting, 3 phase power
- $^{\ast}$  Kitchenette, male and female amenities, air conditioning in office
- $^{\ast}$  10 allocated car parks (3 under cover), 207m2  $^{\ast}$  rear yard access
- \* Great truck access
- \* Zoned Medium Impact Industry
- \* Motivated seller with very clear instructions
- \* All offers to be submitted as interstate investor clears asset
- \*approx