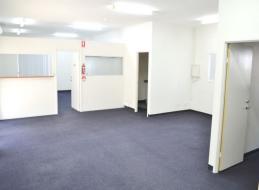

### **Modern Office Space With No Outgoings!**

- \* 98m2\* modern unit
- \* Two large open plan rooms, plus 1 office room
- \* Newly painted and carpeted, air con
- \* Kitchen room, all data and phone connections
- \* Ample parking, fantastic signage front and back of building
- \* Central location next to the new Beenleigh Mall
- \* Zoned medical as well
- \* Incentives on offer, motivated landlord