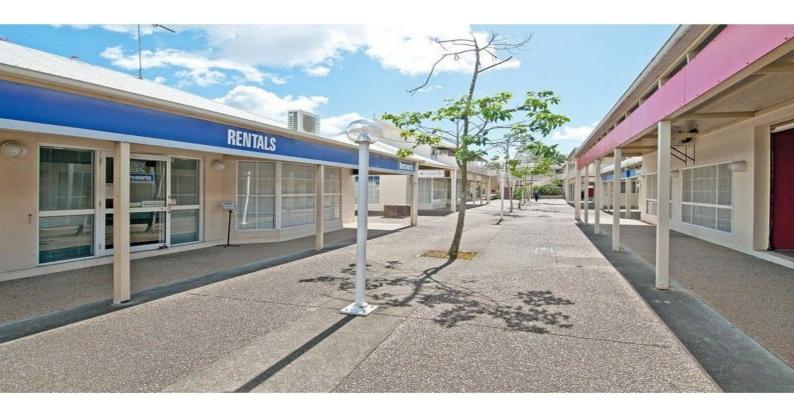

### **Modern Office Space With No Outgoings!**

- \* 98m2\* modern unit
- \* Two large open plan rooms, plus 1 office room
- \* Newly painted and carpeted, air con
- \* Kitchen room, all data and phone connections
- \* Ample parking, fantastic signage front and back of building
- \* Central location next to the new Beenleigh Mall
- \* Zoned medical as well
- \* Incentives on offer, motivated landlord

\*approx

Please contact the listing agent for more details by clicking on the link above.

Disclaimer:

Ray White has not indep

Offices

FOR LEASE

98sqm