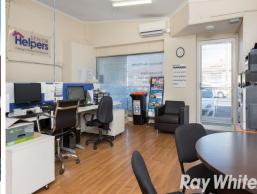

## WELL PRESENTED GROUND FLOOR OFFICE

- Total lettable area 73m2 approx
- Open plan area plus separate office
- Comprising modern amenities such as kitchenette and toilet
- Split system Heating / Cooling
- Modern fit-out and well presented
- Gross lease with no outgoings to pay!\*