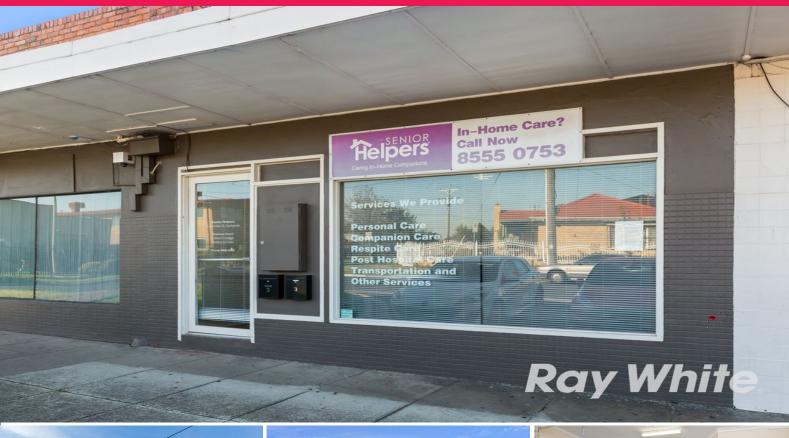

## WELL PRESENTED GROUND FLOOR OFFICE

- Total lettable area 73m2 approx
- Open plan area plus separate office
- Comprising modern amenities such as kitchenette and toilet
- Split system Heating / Cooling
- Modern fit-out and well presented
- Gross lease with no outgoings to pay!\*

\$1333.33 pcm + GST (No Outgoings)

Ryan Amler 0401 971 622 George Kelepouris 0425 798 677

\*tenant to pay its own operating expenses such as water, electricity, contents and public liability insurance, in

Offices

FOR LEASE

73sqm