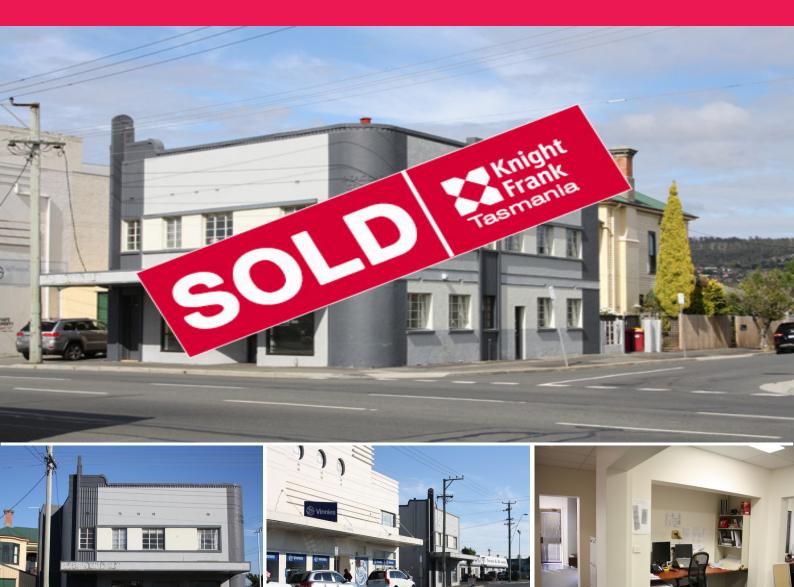

## 219 Invermay Road, Launceston TAS 7250

## "Deacon's Corner"

This character Art Deco building sits proudly on the corner of Invermay Road and Lytton Street, Invermay.

The property is situated adjoining the historic "Star Theatre" site. This property recently sold and we understand that a restoration/refurbishment of this property is proposed in the near future. Any development there will further enhance the opportunities of the subject property.

Off street car parking is available, and this could be further expanded with different utilisation of the site.

The property is offered For Sale vacant possession, however the opportunities will present with any further devel