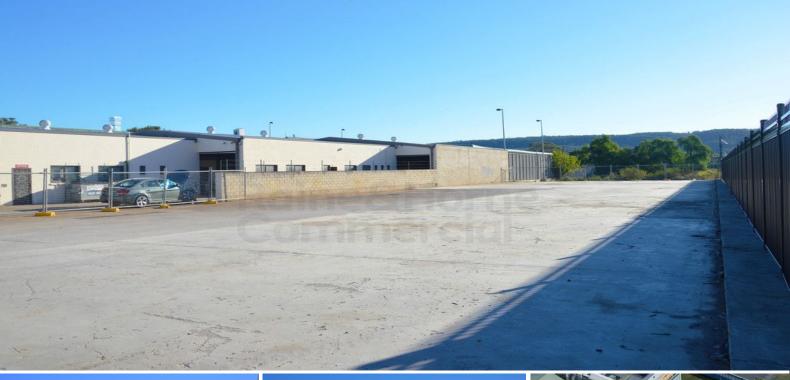

## 9 Smith Street, Emu Plains NSW 2750

## LARGE 1,540SQM CONCRETE FULLY FENCED YARD

- \* Short term lease available
- \* Positioned within popular industrial area in Emu Plains
- \* Located just off Old Bathurst Road with close proximity to Emu Plains
- Railway Station and commuter car park
- \* Only minutes to the Great Western Highway and M4 Motorway
- \* Wide driveway for easy access
- \* Zoned IN1 General Industrial