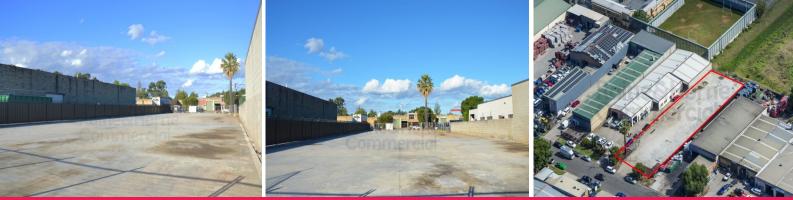

## 9 Smith Street, Emu Plains NSW 2750

## LARGE 1,540SQM CONCRETE FULLY FENCED YARD

- \* Short term lease available
- \* Positioned within popular industrial area in Emu Plains
- \* Located just off Old Bathurst Road with close proximity to Emu Plains
- Railway Station and commuter car park
- \* Only minutes to the Great Western Highway and M4 Motorway
- \* Wide driveway for easy access
- \* Zoned IN1 General Industrial