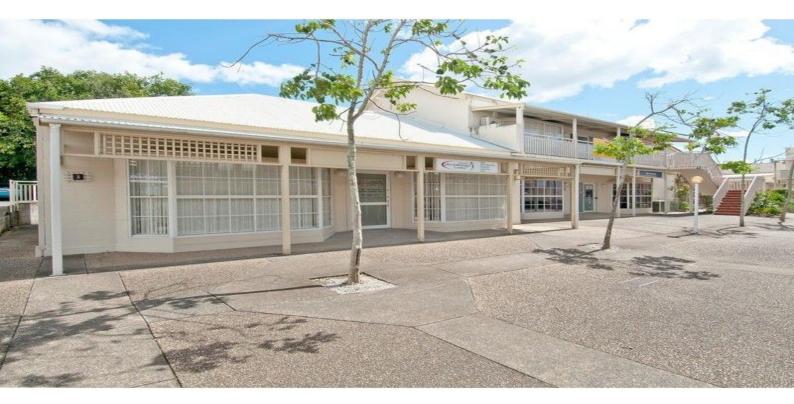

# Ray White.

3a/20 Main Street, Beenleigh QLD 4207

### No Outgoings, Fantastic Modern Ground Floor Office

- \* 118m2\* office unit
- \* Newly painted and right in the heart of Beenleigh
- \* Reception/waiting area, ducted air con
- \* 3 large office rooms, one boardroom, plus one big open plan
- \* Kitchen/breakroom, toilet, alarm system
- \* Ample onsite parking, fantastic signage exposure to post office
- \* Incentives on offer
- \* A must inspect, ready to negotiate