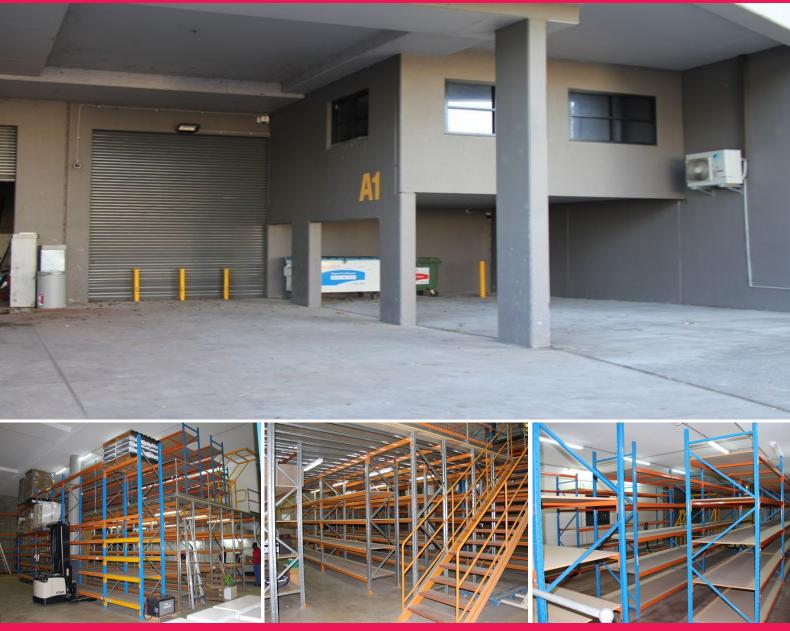

## **RACKING CAN STAY OR GO!!**

Conveniently positioned less than 10-15 minutes walk to all forms of public transport and only minutes drive to the M5 on and off ramps allowing convenient access to and from all areas.

Features include;

- \*Container heaight roller door
- \*Mezzanine office
- \*Mezzanine storage area
- \*Kitchentte / lunchroom
- \*Onsite parking
- \*All racking included, if required
- \*No expenses spared on security!