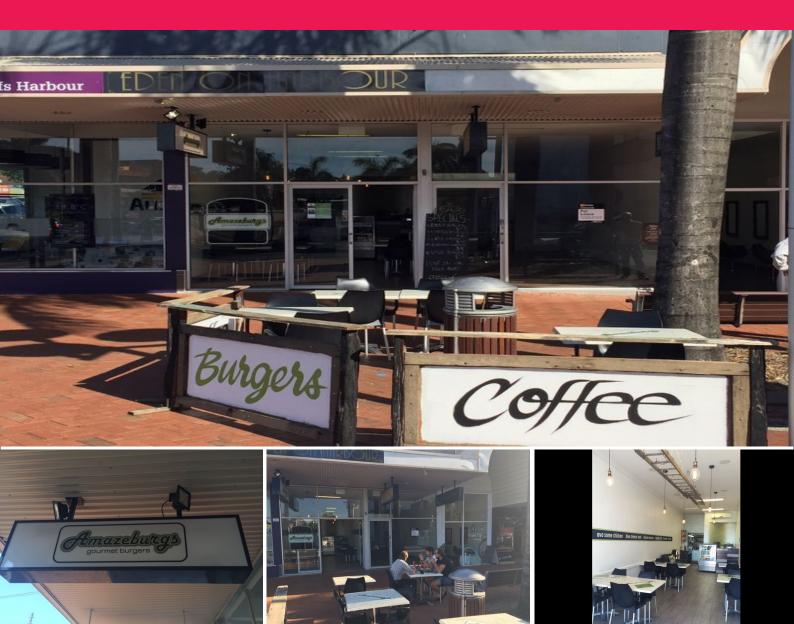

## LEASED BY LJ HOOKER COMMERCIAL

Due to a family emergency the owners of a brand new modern hamburger cafe have had to relocate south leaving a wonderful opportunity for a budding new operator to take the helm.

This brand new business comprises a prime retail premises of approx 54m2 being centrally located between City Square and Gordon Street, along Harbour Drive which is Coffs Harbour's prime retail trading strip.

The property is situated opposite the fully refurbished and modernised 'Coffs Central' retail complex a landmark building within the burgeoning CBD.

Fully fitted for food with a grease arrestor, air conditioning and has separate male and female toilets which are provided at the rear of the centre.