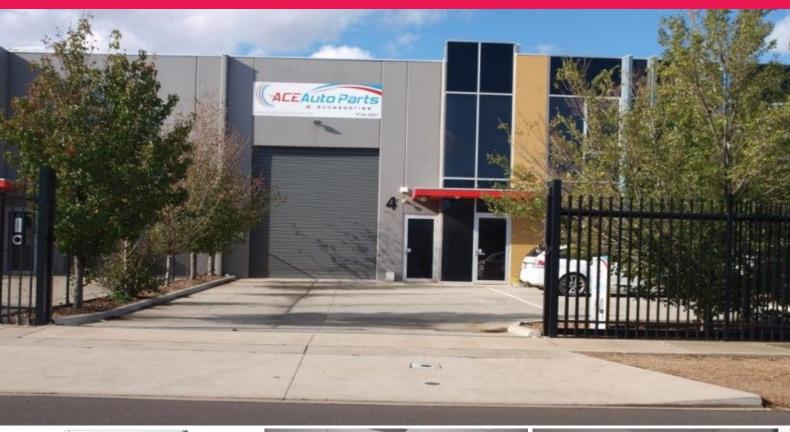

## 4 Harrison Court, Melton VIC 3337

## **Quality Office & Warehouse**

With its own off street parking and secured front area this facility provides a quality option for your business. Comprises of modern fully air conditioned office accommodation with amenities area plus male and female toilets. High clearance warehouse space with full container height door and internal clearance of up to 8 metres.

Area - Office 140sqm approx.

Warehouse 320 sqm approx

Contact Tim Farnan for more information or to arrange your inspection on 0418 318 465  $\,$ 

Retail
FOR LEASE
Contact agent for details
320sqm