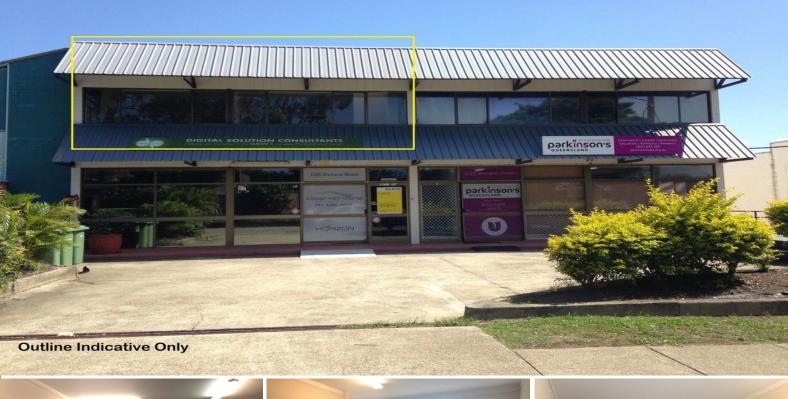

1b/25 Watland Street, Springwood QLD 4127

## Cheapest Office In Springwood - Only \$260 + GST Per Week

- \* 74m2\* 1st floor air conditioned and carpeted office suite
- \* Own ground floor front entry door
- \* Divided into three office rooms each with air conditioning
- \* Two rooms have windows overlooking the street
- \* This unit has its own toilet and kitchenette
- \* Signage opportunity on front of the building
- \* Two undercover car parks and more parking at rear of building
- \* Quiet street parking also available with no time limit
- \* Rent is less than \$183 + GST per m2 as gross rent PA
- \* All offers to lease will be presented to lessor

\*approx

Ray White has not indep

Offices

FOR LEASE

74sqm