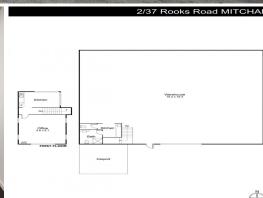

Excellent location off Rooks road, close to Eastlink and Eastern Freeway and includes allocated on site car parking and secure gated main access.

Call to discuss further.

• Total floor area | 350 m2 approx.