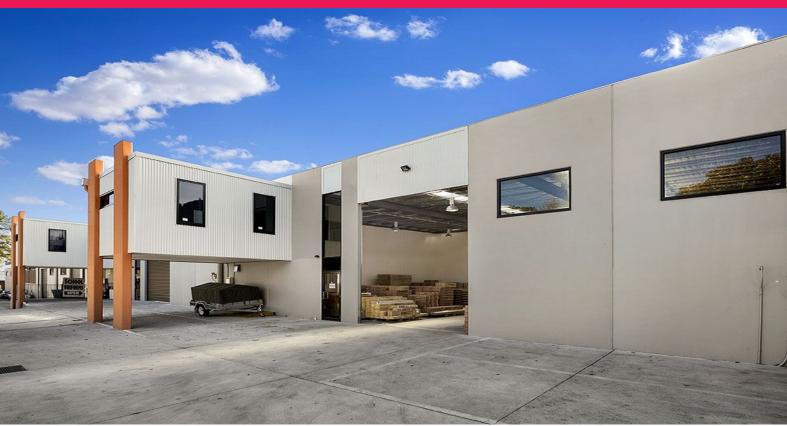

## **High Clearance Warehouse**

Ray White Commercial proudly presents an opportunity for your business to occupy this high clearance warehouse in this brand new well thought out commercial.

Offering lots of natural light, high clearance electric roller door, insulated roof with ventilation, air-conditioned office and three phase power.

Excellent location off Rooks road, close to Eastlink and Eastern Freeway and includes allocated on site car parking and secure gated main access.

Call to discuss further.

• Total floor area | 350 m2 approx.