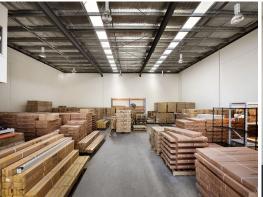

## **High Clearance Warehouse**

Ray White Commercial proudly presents an opportunity for your business to occupy this high clearance warehouse in this brand new well thought out commercial.

Offering lots of natural light, high clearance electric roller door, insulated roof with ventilation, air-conditioned office and three phase power.

Excellent location off Rooks road, close to Eastlink and Eastern Freeway and includes allocated on site car parking and secure gated main access.

Call to discuss further.

• Total floor area | 350 m2 approx.