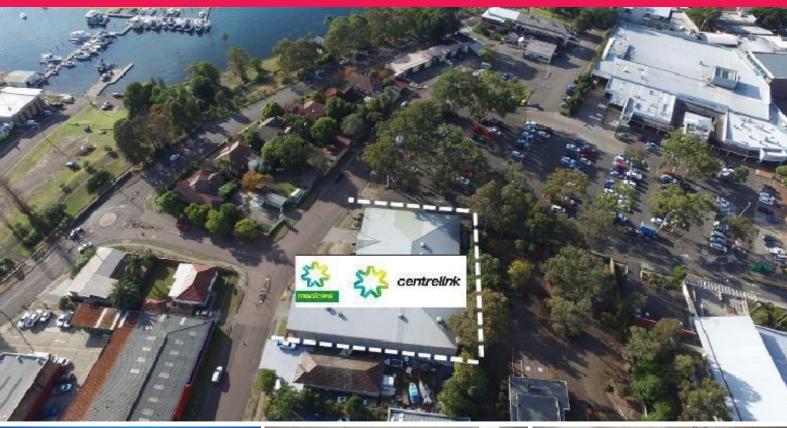

## 2-6 Donnelly Avenue, Toronto NSW 2283

## **GOVERNMENT TENANT INVESTMENT**

This solid brick lakeside building was purpose built in the year 2000 for government tenants - Centrelink / Medicare.

Currently bound to a 3+3+3 year lease , the building is split into two separate suites & offers:

- Net return approx. \$300k p.a.
- Federal government lease to Dept of Human Services.
- Vacant suite of 538m2 with (12) secure car parks
- Potential net return of \$420k p.a when fully let

Offices

FOR SALE