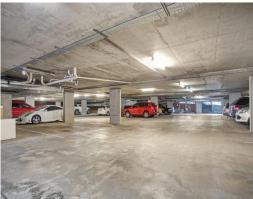

- Net return approx. \$300k p.a.
- Federal government lease to Dept of Human Services.
- Vacant suite of 538m2 with (12) secure car parks
- Potential net return of \$420k p.a when fully let

Offices

FOR SALE