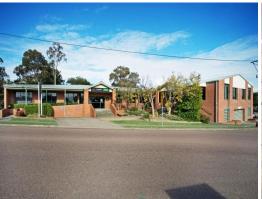

## **GOVERNMENT TENANT INVESTMENT**

This solid brick lakeside building was purpose built in the year 2000 for government tenants - Centrelink / Medicare.

Currently bound to a 3+3+3 year lease , the building is split into two separate suites & offers:

- Net return approx. \$300k p.a.
- Federal government lease to Dept of Human Services.
- Vacant suite of 538m2 with (12) secure car parks
- Potential net return of \$420k p.a when fully let

Offices

FOR SALE