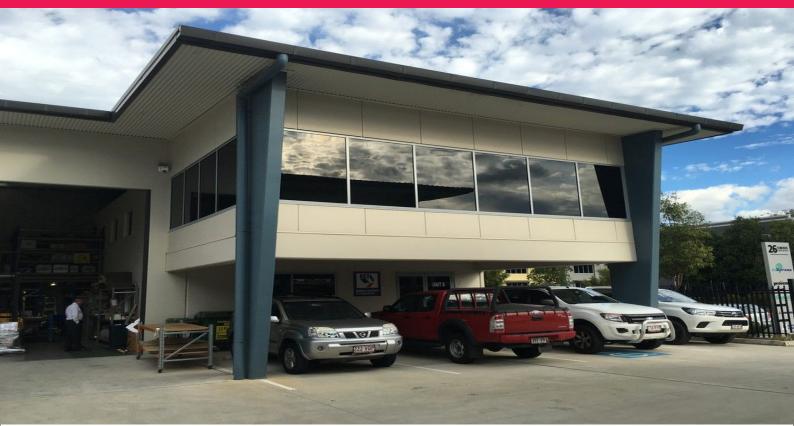

### Immaculate office fit out + warehouse

This centrally located office/warehouse is located in the popular sought after North Lakes Business Park. The premises are fitted out with multiple separate office areas upstairs on a mezzanine level including large boardroom, reception and lunch room. On the ground level there is a separate server room, warehouse despatch area as well as a large enclosed service room ideal for repair or any clean maintenance activity.

Industrial FOR LEASE

319sqm

This unit presents like new and has the following features:

- Total Area 319m?
- Upstairs office area 141m? (including boardroom and multiple offices)
- Downstairs office/showroom and parts 47m?
- Warehouse Floor 131m?
- Ducted Air conditioni