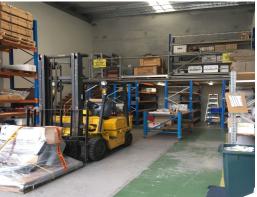

### Immaculate office fit out + warehouse

This centrally located office/warehouse is located in the popular sought after North Lakes Business Park. The premises are fitted out with multiple separate office areas upstairs on a mezzanine level including large boardroom, reception and lunch room. On the ground level there is a separate server room, warehouse despatch area as well as a large enclosed service room ideal for repair or any clean maintenance activity.

Industrial FOR LEASE

319sqm

This unit presents like new and has the following features:

- Total Area 319m?
- Upstairs office area 141m? (including boardroom and multiple offices)
- Downstairs office/showroom and parts 47m?
- Warehouse Floor 131m?
- Ducted Air conditioni