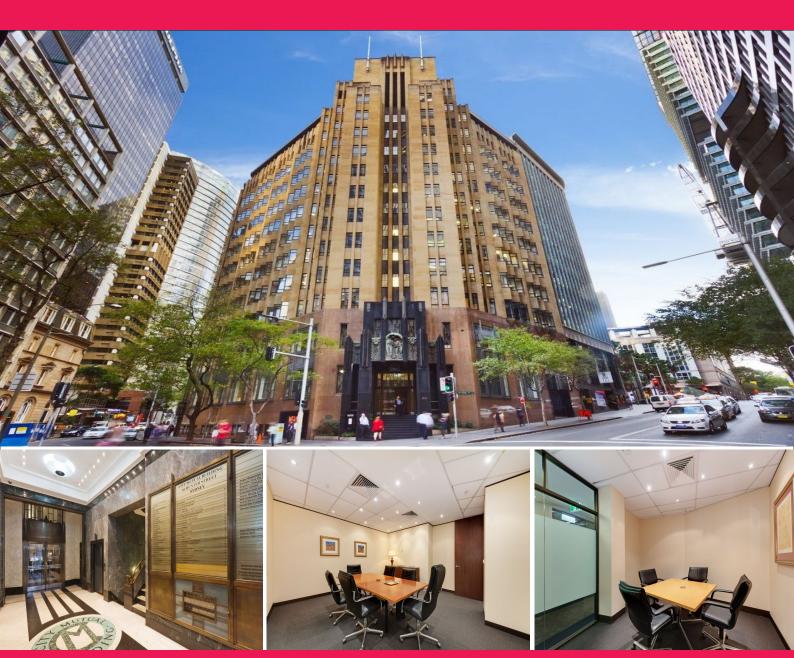

## **Views down Hunter Street**

Located on the corner of Hunter and Bligh Streets, City Mutual Building is an art deco icon situated in the heart of Sydney's CBD. Constructed in 1936, this 12 storey building was Sydney's tallest skyscraper. The building has recently been refurbished ensuring it is equipped with the latest technology.

- Quality fit out in place designed to maximize efficiencies and light
- Terrific aspect and outlook over Hunter and Castlereagh St
- Reception, large boardroom  $% \left( 1\right) =\left( 1\right) +\left( 1\right$
- 2 Offices, open plan workstations, high quality internal kitchen