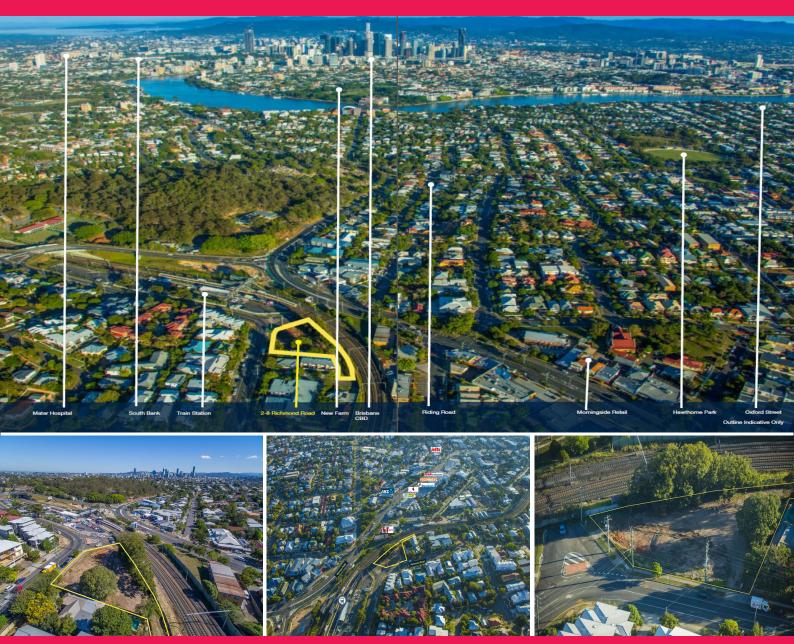

2 Richmond Road, Morningside QLD 4170

## Elevated 1,802sq m vacant LMR site with expansive Brisbane CBD views adjacent to

- 4km\* east of the Brisbane CBD
- Land Area: 1,802sq m
- Four adjoining lots with two street frontage
- Adjacent to Morningside Train Station
- The elevated site enjoys expansive views of the Brisbane CBD skyline and is conveniently located to the Morningside Railway Station, cafes, bars and restaurants
- Close proximity to the Morningside business precinct on Wynnum Road
- Cleared site ready for construction
- Would suit an owner occupier styled apartment project
- \* Approx.