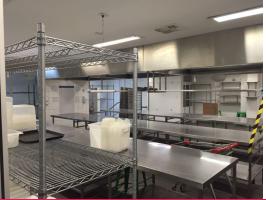

## HUGE INNER CITY COMMERCIAL KITCHEN - AVAILABLE FOR SHORT TERM LEASE

Gunning RE is excited to offer for lease the huge inner city commercial grade kitchen. This rare offering is strategically located above renowned operators Food Society at the bottom end of Riley Street in Darlinghurst.

This purpose built, expansive kitchen facility is suitable for a commercial caterer or headquarters for a food business who requires more preparation space.

Rarely does such a space become available within such close proximity to the CBD.