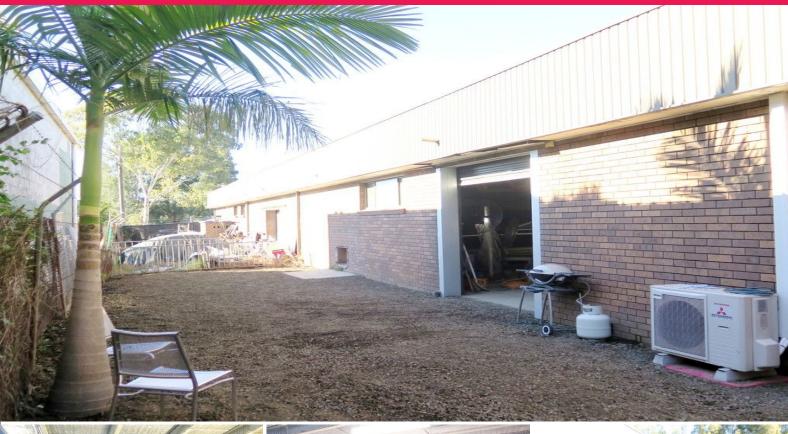

## PRICE REDUCED!!! Owner wants it sold! 315sqm industrial!

Highly sought after location in the popular Berkeley Vale industrial estate!

- \* 315sqm of industrial factory unit.
- \* Two (2) medium clearance roller doors at the front of the bay, one (1) automatic.
- \* One (1) automatic roller door at the rear allowing access to common property approx 90sqm courtyard.
- \* Internal office & lunchroom area.
- \* Internal amenities with shower.
- \* Surrounded by successful local businesses.
- \* Close to public transport & services.

Roof clearances: Front: 3.6 metres Rear: 2.98 metres

Roller door clearance: 2.9 metres

Industrial

FOR SALE

315sqm

Raine&Horne. Commercial

**Ben Purdue** 

0450 719 600 ben@rhccc.com.au