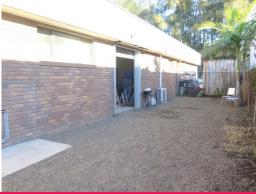

## PRICE REDUCED!!! Owner wants it sold! 315sqm industrial!

Highly sought after location in the popular Berkeley Vale industrial estate!

- \* 315sqm of industrial factory unit.
- \* Two (2) medium clearance roller doors at the front of the bay, one (1) automatic.
- \* One (1) automatic roller door at the rear allowing access to common property approx 90sqm courtyard.
- \* Internal office & lunchroom area.
- \* Internal amenities with shower.
- \* Surrounded by successful local businesses.
- \* Close to public transport & services.

Roof clearances: Front: 3.6 metres Rear: 2.98 metres

Roller door clearance: 2.9 metres

Industrial

FOR SALE

315sqm

Raine&Horne. Commercial

**Ben Purdue** 

0450 719 600 ben@rhccc.com.au