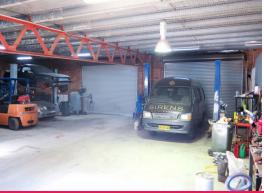

## PRICE REDUCED!!! Owner wants it sold! 315sqm industrial!

Highly sought after location in the popular Berkeley Vale industrial estate!

- \* 315sqm of industrial factory unit.
- \* Two (2) medium clearance roller doors at the front of the bay, one (1) automatic.
- \* One (1) automatic roller door at the rear allowing access to common property approx 90sqm courtyard.
- \* Internal office & lunchroom area.
- \* Internal amenities with shower.
- \* Surrounded by successful local businesses.
- \* Close to public transport & services.

Roof clearances: Front: 3.6 metres Rear: 2.98 metres

Roller door clearance: 2.9 metres

Industrial

FOR SALE

315sqm

Raine&Horne. Commercial

**Ben Purdue** 

0450 719 600 ben@rhccc.com.au