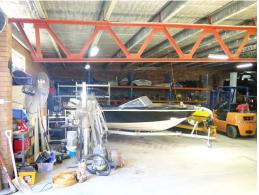

## PRICE REDUCED!!! Owner wants it sold! 315sqm industrial!

Highly sought after location in the popular Berkeley Vale industrial estate!

- \* 315sqm of industrial factory unit.
- \* Two (2) medium clearance roller doors at the front of the bay, one (1) automatic.
- \* One (1) automatic roller door at the rear allowing access to common property approx 90sqm courtyard.
- \* Internal office & lunchroom area.
- \* Internal amenities with shower.
- \* Surrounded by successful local businesses.
- \* Close to public transport & services.

Roof clearances: Front: 3.6 metres Rear: 2.98 metres

Roller door clearance: 2.9 metres

Industrial

FOR SALE

315sqm

Raine&Horne. Commercial

**Ben Purdue** 

0450 719 600 ben@rhccc.com.au