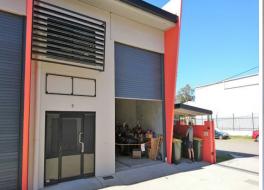

## 161m? Modern, clean and functional warehouse

Becoming available for occupation in Mid August, this tilt slab warehouse located within the Clontarf industrial estate is sure to tick a lot of boxes for your business. With easy access near the complex entrance driveway and situated in a quiet end of the estate this unit is certainly worth end of the estate this unit is certainly worth an inspection.

• Approx. 105m? of ground floor area

• Air conditioned office with separate glass door entry

• Internal amenities • Kitchenette

• Additional 56m? solid mezzanine storage area

In the current market with a real scarcity of industrial light sheds this unit will not last long. For more info