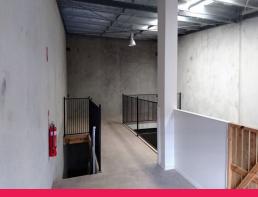

• Approx. 105m? of ground floor area

• Air conditioned office with separate glass door entry

• Internal amenities • Kitchenette

• Additional 56m? solid mezzanine storage area

In the current market with a real scarcity of industrial light sheds this unit will not last long. For more info