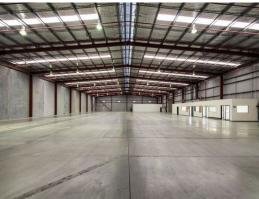

63-67 Pilbara Street has a total area of 3,250sqm\*. The property was purpose built for Nissan 15 years ago and represents one of Welshpool's most strategically located office and warehouse facilities.

\*approx

Industrial FOR LEASE

3250sqm