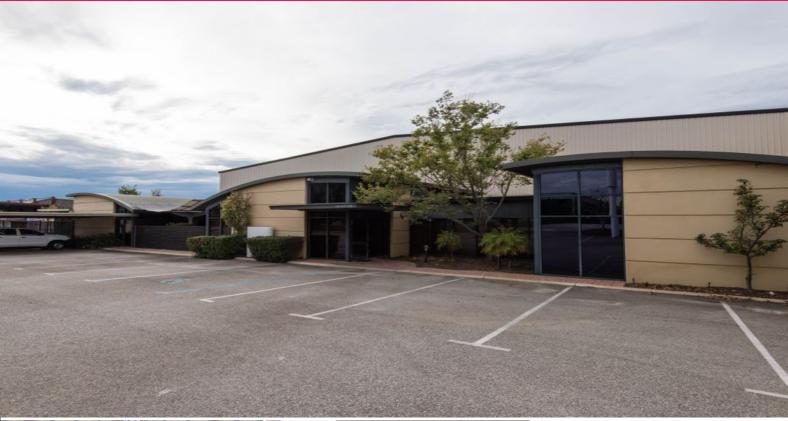

63-67 Pilbara Street, Welshpool WA 6106

## **QUALITY OFFICE/WAREHOUSE**

Located in one of Perth's premier commercial and industrial districts. Situated within proximity to Perth's International and Domestic Airports, major highways including Leach Highway, Tonkin Highway and the newly extended Roe Highway.

63-67 Pilbara Street has a total area of 3,250sqm\*. The property was purpose built for Nissan 15 years ago and represents one of Welshpool's most strategically located office and warehouse facilities.