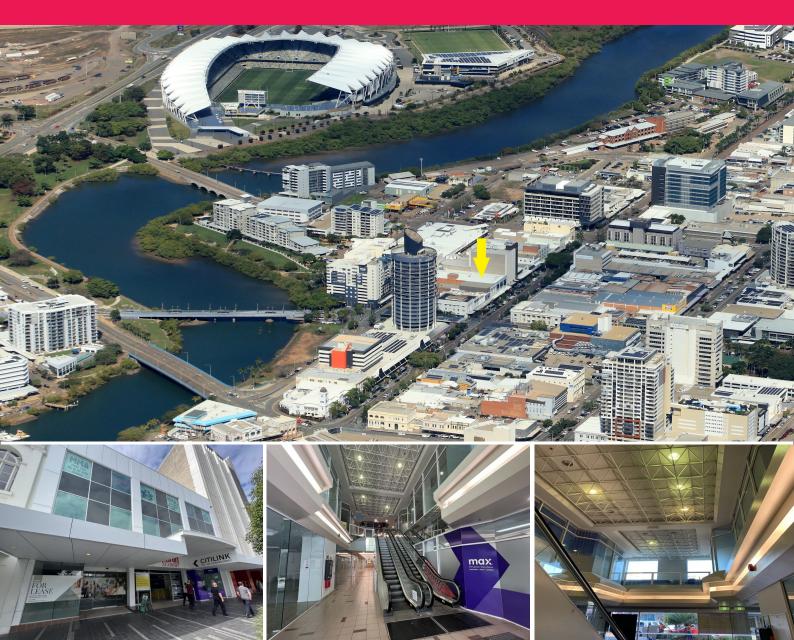

## **Flinders Street Offices with Parking**

The Citilink building has undergone a major refurbishment with upgraded air conditioning plant, automatic doors, double glazing, secure basement parking and a building management system for

improved energy efficiency and cost savings for tenants.

The building enjoys escalator access to a direct pedestrian link to the multi level car park and an attractive new front facade with large windows overlooking the Flinders Street retail precinct.

The top floor features naming rights, dedicated male and female ablutions with showers and disabled facilities.

Attractive leasing ince

Offices FOR LEASE Rental starting from \$15,180 pa plus gst