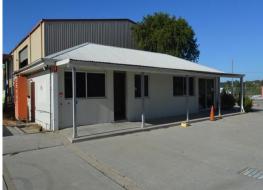

- \* Concrete and gravel hardstand
- \* Three bay open side shed (7m eave clearance)
- \* Mechanical service pit
- \* Ingress & egress off Racecourse Road
- \* Air conditioned administration building

This location provides

Offices

FOR LEASE

547sqm

Raine&Horne. Commercial