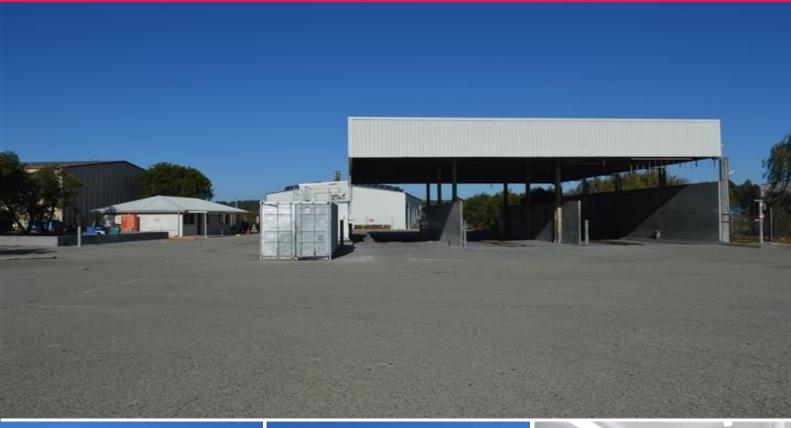

## TRUCK YARD & MAINTENANCE FACILITY

Site area: 5,700m2 (approx.) Building area: 547m2 (approx.)

Transport terminal and heavy vehicle maintenance facility conveniently located to the New England Highway. Designed as a drive change over depot and minor service terminal, the propertys key features include:

- \* Concrete and gravel hardstand
- \* Three bay open side shed (7m eave clearance)
- \* Mechanical service pit
- \* Ingress & egress off Racecourse Road
- \* Air conditioned administration building

This location provides