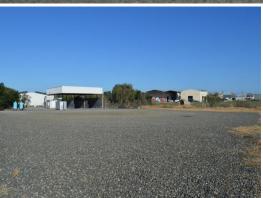

## TRUCK YARD & MAINTENANCE FACILITY

Site area: 5,700m2 (approx.) Building area: 547m2 (approx.)

Transport terminal and heavy vehicle maintenance facility conveniently located to the New England Highway. Designed as a drive change over depot and minor service terminal, the propertys key features include:

- \* Concrete and gravel hardstand
- \* Three bay open side shed (7m eave clearance)
- \* Mechanical service pit
- \* Ingress & egress off Racecourse Road
- \* Air conditioned administration building

This location provides