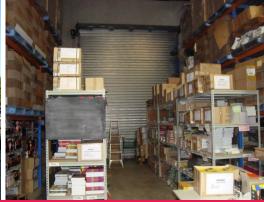

- 331m2\* modern industrial warehouse
- High exposure to Boundary Road
- Electric roller door access x2 (container height)
- Corporate style office split over two levels
- Ample power & data
- On site car parks
- Option to split tenancy with two separate entrances