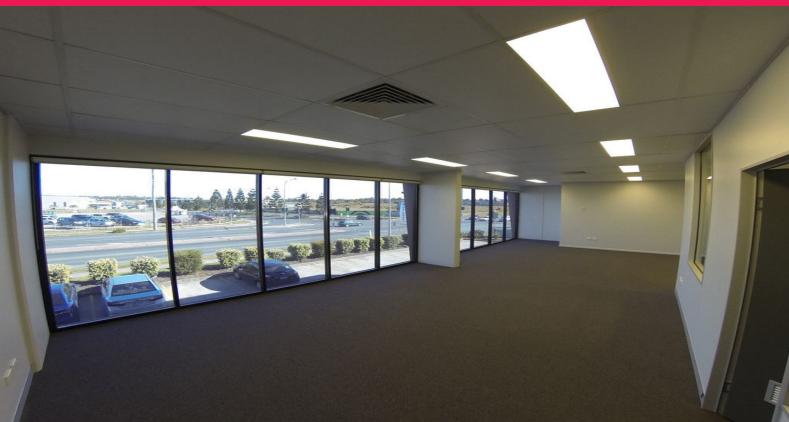

## 109m? High Quality Office Space in Brendale

- Three exclusive onsite car parks
- Fiber Optic cabling
- Ducted air conditioned
- Fully carpeted
- Male and female toilet facilities
- Kitchenette facilities
- Suspended ceiling at 2.4 meter high
- Blinds fitted to windows
- Individually metered for electricity
- Water efficient devices used
- 2.4 metre high windows providing natural light
- Energy efficient reflective film on all external windows
- Phone points throughout the office
- Data points throughou