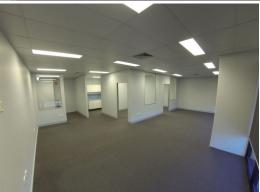

## 109m? High Quality Office Space in Brendale

- Three exclusive onsite car parks
- Fiber Optic cabling
- Ducted air conditioned
- Fully carpeted
- Male and female toilet facilities
- Kitchenette facilities
- Suspended ceiling at 2.4 meter high
- Blinds fitted to windows
- Individually metered for electricity
- Water efficient devices used
- 2.4 metre high windows providing natural light
- Energy efficient reflective film on all external windows
- Phone points throughout the office
- Data points throughou