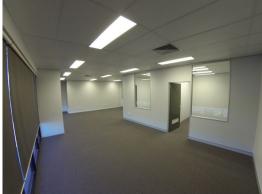

## 109m? High Quality Office Space in Brendale

- Three exclusive onsite car parks
- Fiber Optic cabling
- Ducted air conditioned
- Fully carpeted
- Male and female toilet facilities
- Kitchenette facilities
- Suspended ceiling at 2.4 meter high
- Blinds fitted to windows
- Individually metered for electricity
- Water efficient devices used
- 2.4 metre high windows providing natural light
- Energy efficient reflective film on all external windows
- Phone points throughout the office
- Data points throughou