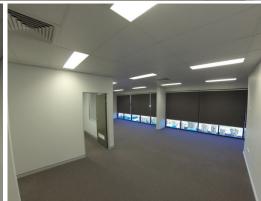

## 109m? High Quality Office Space in Brendale

- Three exclusive onsite car parks
- Fiber Optic cabling
- Ducted air conditioned
- Fully carpeted
- Male and female toilet facilities
- Kitchenette facilities
- Suspended ceiling at 2.4 meter high
- Blinds fitted to windows
- Individually metered for electricity
- Water efficient devices used
- 2.4 metre high windows providing natural light
- Energy efficient reflective film on all external windows
- Phone points throughout the office
- Data points throughou