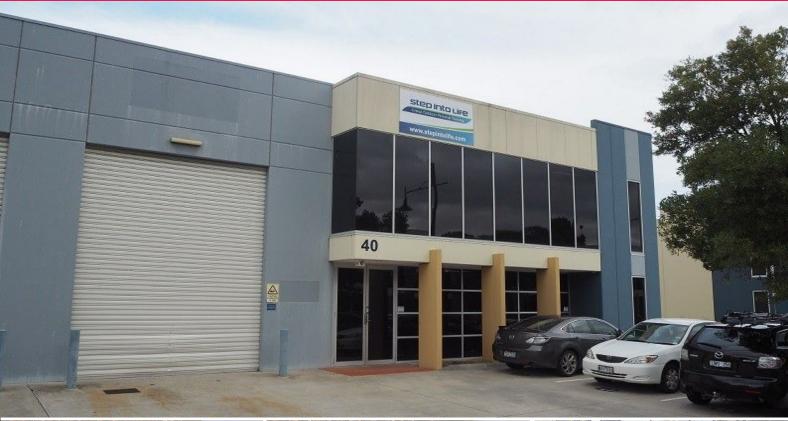

40/148 Chesterville Road, Cheltenham VIC 3192

## STEP RIGHT UP!

Located at 148 Chesterville Road in one of the most tightly held complex's in the Bayside area. This 554 m2 office/warehouse is all quality. With glass partitioned offices upstairs and downstairs. It is ready for any business to move right in.

Property Features:

- + 3 phase power
- + Ducted system upstairs
- + Split system downstairs
- + 2x Kitchenettes
- + 6x Glass partitioned offices
- + 2x Toilet blocks
- + Container height motorised RSD

Industrial FOR LEASE