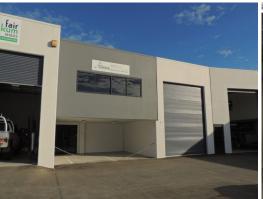

### **Available September 2019!**

- \* 144m2\* tilt panel warehouse with office
- \* 110m2\* warehouse area & 34m2\* office
- \* Kitchenette & amenities
- \* Allocated car parking, plus 2 under cover
- \* Minutes to M1 Motorway
- \* Secure this property today!

#### Industrial

FOR LEASE

144sqm