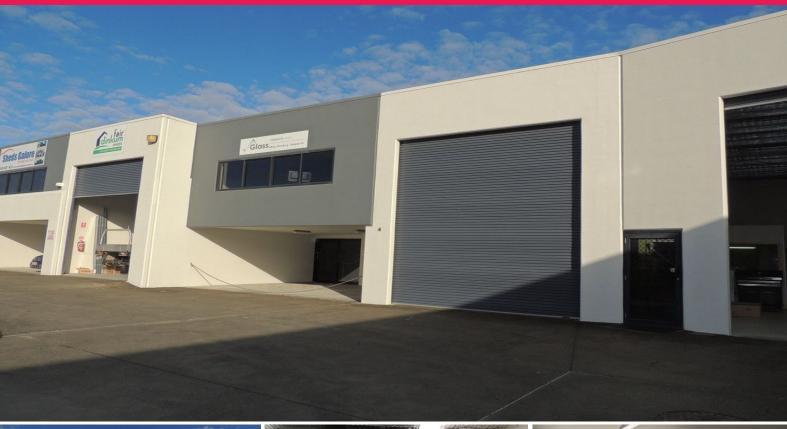

### **Available September 2019!**

- \* 144m2\* tilt panel warehouse with office
- \* 110m2\* warehouse area & 34m2\* office
- \* Kitchenette & amenities
- \* Allocated car parking, plus 2 under cover
- \* Minutes to M1 Motorway
- \* Secure this property today!

#### Industrial

FOR LEASE

144sqm