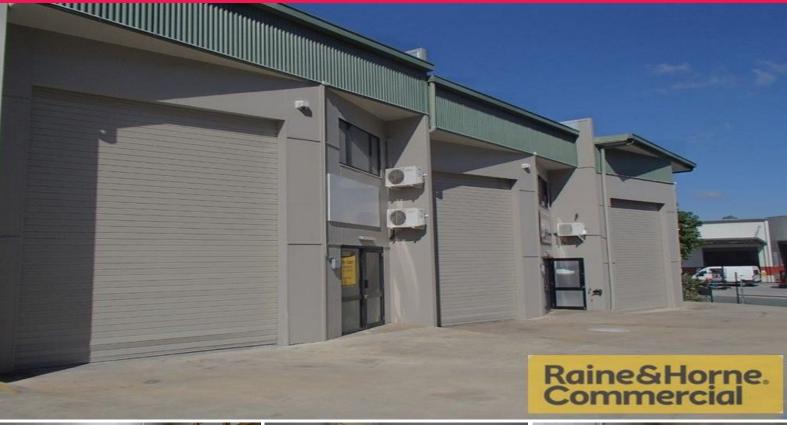

## Priced Reduced on Below Market Opportunity - This won't last!

- \* 84sqm modern tilt panel unit in popular industrial precinct
- \* 73sqm of clearspan warehouse with up to 7.5m internal height
- \* Access via a single 3.6m wide electric roller door
- \* Additional 30sqm of mezzanine storage/office not included in BUP
- \* Split system air-conditioners on both levels
- \* Bathroom & kitchenette and alarm system in place
- \* 2 exclusive use car spaces
- \* Fully fenced secure complex
- \* Great location only minutes from Beaudesert Rd & the Logan Motorway.
- \* Available Now Motivated Owner wants this gone!