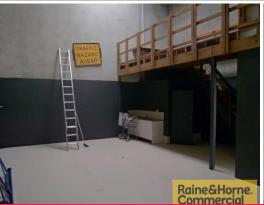

## Priced Reduced on Below Market Opportunity - This won't last!

- \* 84sqm modern tilt panel unit in popular industrial precinct
- \* 73sqm of clearspan warehouse with up to 7.5m internal height
- \* Access via a single 3.6m wide electric roller door
- \* Additional 30sqm of mezzanine storage/office not included in BUP
- \* Split system air-conditioners on both levels
- \* Bathroom & kitchenette and alarm system in place
- \* 2 exclusive use car spaces
- \* Fully fenced secure complex
- \* Great location only minutes from Beaudesert Rd & the Logan Motorway.
- \* Available Now Motivated Owner wants this gone!