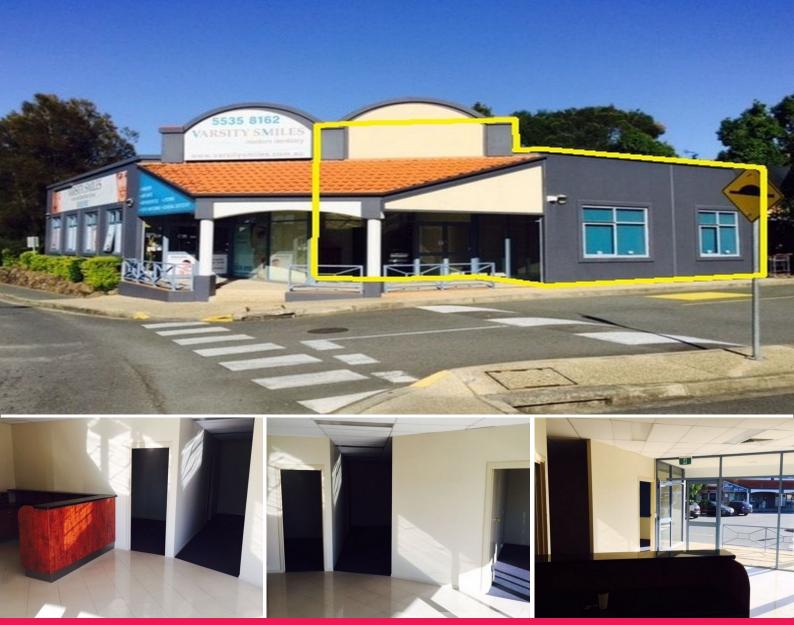

## Shop 19/221 Christine Ave, Varsity Lakes QLD 4227

## LAST REMAINING TENANCY AVAILABLE IN BUSY CENTRE!

Located on one of the busiest intersections & main arterial roads on the Gold Coast Christine Corner Shopping Centre provides tenants with the opportunity to take advantage of the thousands of prospective customers passing daily. The centre compromises a wide range of tenants including Night Owl, Brumby's, TAB, Chemist Warehouse, Newsgancy, Subway, Network Video, Dentist, Cafe, Seafood Takeaway and Evive Chicken and a significant medical centre.

- Over 100 metres of frontage onto Burmuda St and 160 metres onto Christine  $\ensuremath{\mathsf{Ave}}$ 

- The Centre borders a First Choice Liquor Super Store & Shell Service Station

- Plenty of parking

- Signage available on

Retail

FOR LEASE

121sqm

Derek Wallbridge 0418 845 188 dwallbridge@ljhc.com.au