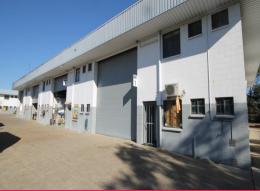

## Unit 1, 23 Smith Street, Capalaba QLD 4157

## **FOR LEASE**

Unit 1, 23 Smith Street, Capalaba

- 250m2 (approx) front industrial warehouse/showroom
- Huge signage & exposure to busy Smith Street
- Ground floor includes 20m2 (approx) front office/reception, 210m2 (approx) warehouse & self-contained amenities
- Additional 20m2 (approx) mezzanine level office (with toilet)
- Side & bonus front roller door access, 3 phase power & generous front parking
- Container set down availability