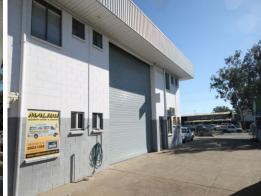

## Unit 1, 23 Smith Street, Capalaba QLD 4157

## **FOR LEASE**

Unit 1, 23 Smith Street, Capalaba

- 250m2 (approx) front industrial warehouse/showroom
- Huge signage & exposure to busy Smith Street
- Ground floor includes 20m2 (approx) front office/reception, 210m2 (approx) warehouse & self-contained amenities
- Additional 20m2 (approx) mezzanine level office (with toilet)
- Side & bonus front roller door access, 3 phase power & generous front parking
- Container set down availability