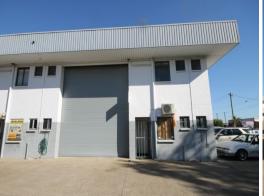

## Unit 1, 23 Smith Street, Capalaba QLD 4157

## **FOR LEASE**

Unit 1, 23 Smith Street, Capalaba

- 250m2 (approx) front industrial warehouse/showroom
- Huge signage & exposure to busy Smith Street
- Ground floor includes 20m2 (approx) front office/reception, 210m2 (approx) warehouse & self-contained amenities
- Additional 20m2 (approx) mezzanine level office (with toilet)
- Side & bonus front roller door access, 3 phase power & generous front parking
- Container set down availability