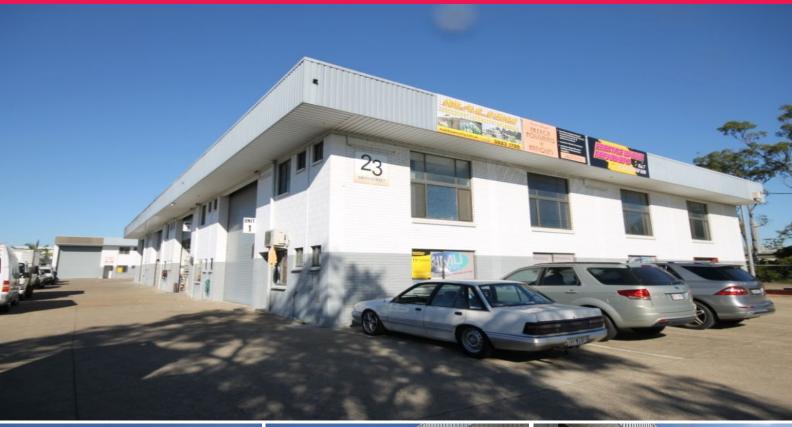

## Unit 1, 23 Smith Street, Capalaba QLD 4157

## **FOR LEASE**

Unit 1, 23 Smith Street, Capalaba

- 250m2 (approx) front industrial warehouse/showroom
- Huge signage & exposure to busy Smith Street
- Ground floor includes 20m2 (approx) front office/reception, 210m2 (approx) warehouse & self-contained amenities
- Additional 20m2 (approx) mezzanine level office (with toilet)
- Side & bonus front roller door access, 3 phase power & generous front parking
- Container set down availability

NETT RENTAL PCM\* - \$2,430

Industrial

FOR LEASE

250sqm