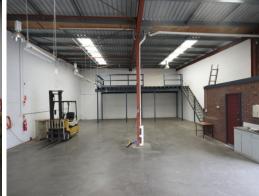

- 295sqm\* of industrial warehouse and office space on a well positioned lot
- The ground floor includes 245sqm\* warehouse and 50sqm\* air-conditioned front office/reception
- Additional 40sqm\* of mezzanine storage
- Container height roller door and easy truck access for unloading
- 3 phase power and high-speed NBN connections available