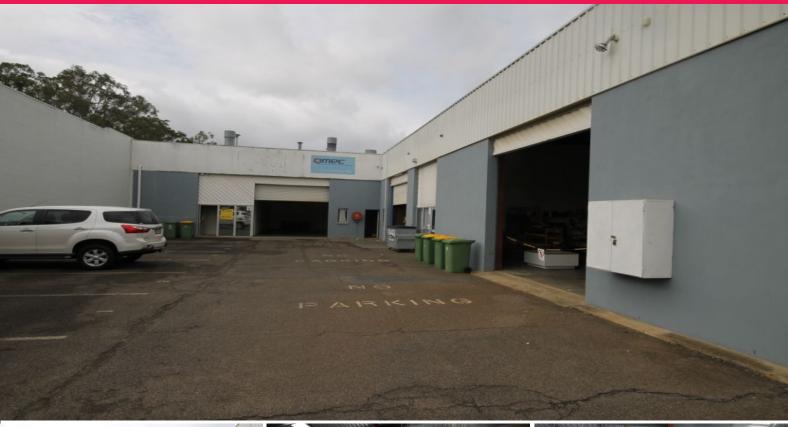

## WELL POSITIONED REAR TENANCY FOR LEASE

Ray White Commercial Bayside are pleased to present for Lease Unit 2, 13 Veronica Street, Capalaba. Vacancies in this well established and highly desirable street do not last long, be quick to take advantage of a quality property.

- 295sqm\* of industrial warehouse and office space on a well positioned lot
- The ground floor includes 245sqm\* warehouse and 50sqm\* air-conditioned front office/reception
- Additional 40sqm\* of mezzanine storage
- Container height roller door and easy truck access for unloading
- 3 phase power and high-speed NBN connections available