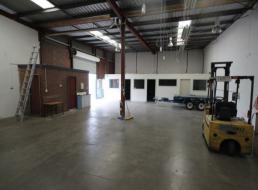

- 295sqm\* of industrial warehouse and office space on a well positioned lot
- The ground floor includes 245sqm\* warehouse and 50sqm\* air-conditioned front office/reception
- Additional 40sqm\* of mezzanine storage
- Container height roller door and easy truck access for unloading
- 3 phase power and high-speed NBN connections available