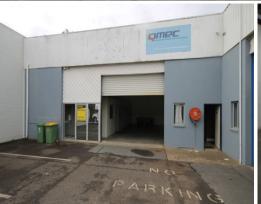

## WELL POSITIONED REAR TENANCY FOR LEASE

Ray White Commercial Bayside are pleased to present for Lease Unit 2, 13 Veronica Street, Capalaba. Vacancies in this well established and highly desirable street do not last long, be quick to take advantage of a quality property.

- 295sqm\* of industrial warehouse and office space on a well positioned lot
- The ground floor includes 245sqm\* warehouse and 50sqm\* air-conditioned front office/reception
- Additional 40sqm\* of mezzanine storage
- Container height roller door and easy truck access for unloading
- 3 phase power and high-speed NBN connections available