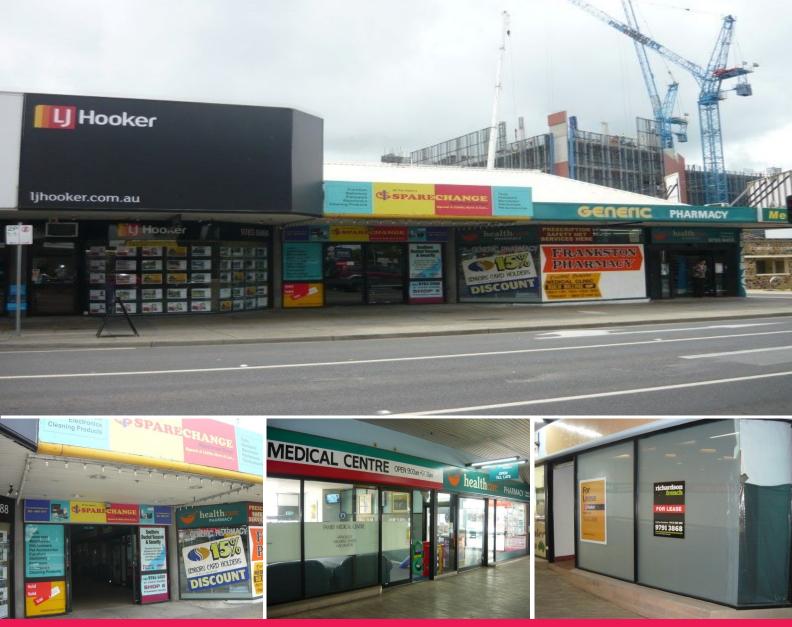

# Shop 6/490 Nepean Highway, Frankston VIC 3199

## **COMPACT & READY TO TRADE**

Compact Take-Away premises in arcade location adjacent to the new Southeast water multi-storey head quarters.

### Property Features:

- + Fit out included
- + Tiled floor
- + Vibrant centre
- + Shared Amenities
- + On site car parking
- + Join Medical Centre, Pharmacy and many other great retailers
- + Great incentives available

CALL NOW TO ARRANGE AN INSPECTION!

Retail

FOR LEASE

\$ 18996

50sqm