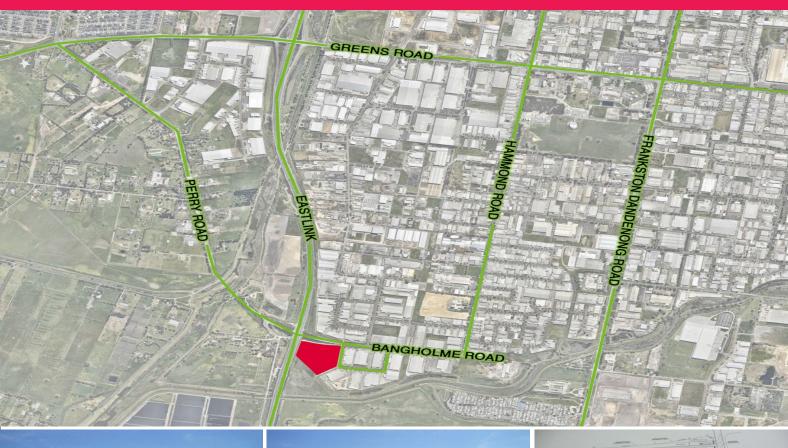

## brive, Letindenong VIC 3175

## **EXPOSE YOURSELF ON EASTLINK!**

Fantastic opportunity to expose yourself to busy Eastlink.

Massive exposure and easy access to on/off ramps and only minutes to all other major arterials.

Features include:

- + Two level offices
- + Full drive around access
- + Multiple roller shutter doors
- + ESFR system
- + Great internal clearance
- + Full height pre cast construction

Premises to be built f

Development FOR LEASE Contact agent for details 24000sqm