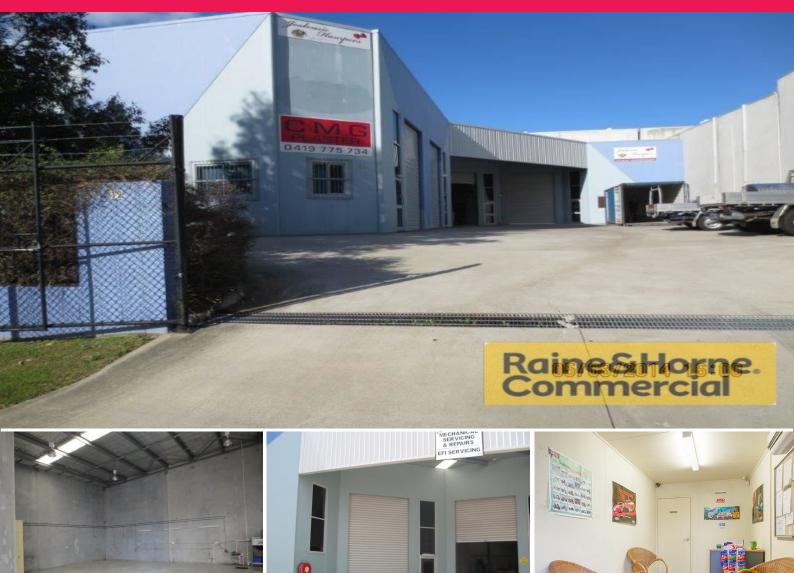

## **158sqm Multi Functional Industrial Unit**

This tilt panel industrial unit is located in a small complex of five units and is ideally suited for trades services/warehousing. It is available to lease after mid July.

Features include:

- \* 24sqm air conditioned office
- \* 134sqm clear span warehouse with insulation and skylights
- \* Huge awning at front of unit
- \* Easy access to electric high bay roller door
- \* Three phase power
- \* Own amenities kitchenette and toilet
- \* Trade waste available
- \* Located within a secure lock up compound
- \* Pricing excludes GST