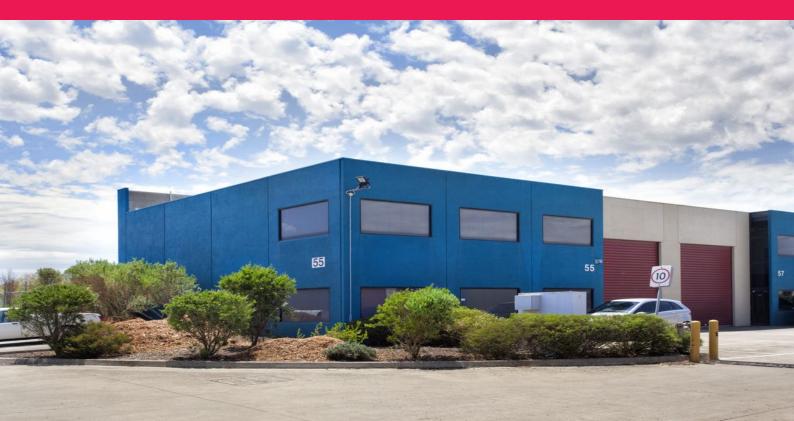

## 55/248-266 Osborne Avenue, Clayton South VIC 3169

## LOOK NO FURTHER ?WAREHOUSE / OFFICE / SHOWROOM?

- Modern warehouse/office in central location
- Total Area 330m2 approx.
- Including two level 70m2 approx. office/reception
- Also including 40m2 approx ground floor showroom / boardroom with 3 phase power connected.
- Air conditioning throughout whole building, alarm system, data cabling and phone system
- 3 Phase power.
- Also including 40m2 approx. mezzanine storage
- Boasting excellent height
- Also including 4 allocated car spaces

Perfect opportunity for the owner occupier or the astute investor to purchase this well-presented container-high

Industrial FOR LEASE

330sqm