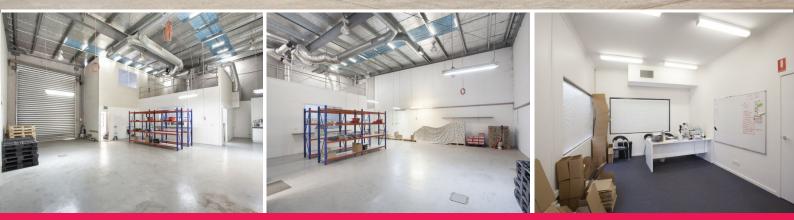

## LOOK NO FURTHER ?WAREHOUSE / OFFICE / SHOWROOM?

- Modern warehouse/office in central location
- Total Area 330m2 approx.
- Including two level 70m2 approx. office/reception
- Also including 40m2 approx ground floor showroom / boardroom with 3 phase power connected.
- Air conditioning throughout whole building, alarm system, data cabling and phone system
- 3 Phase power.
- Also including 40m2 approx. mezzanine storage
- Boasting excellent height
- Also including 4 allocated car spaces

Perfect opportunity for the owner occupier or the astute investor to purchase this well-presented container-high

Industrial FOR LEASE

330sqm