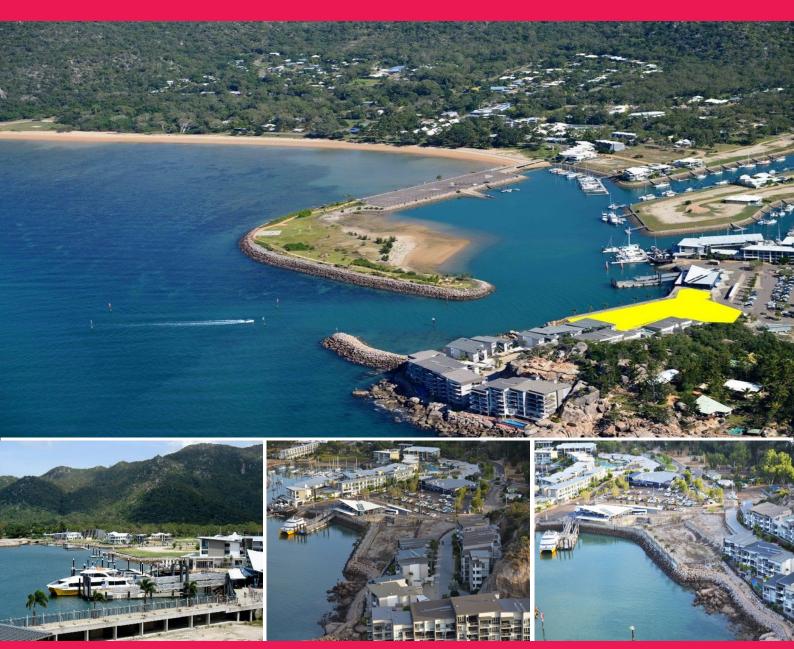

## **Waterfront Development Site - Magnetic Island**

This prime development site is set within the Nelly Bay Harbour and offers a freehold 5,788m2 waterfront allotment and a 560m2 leasehold lot. The property is adjacent to the Magnetic Island Ferry Terminal, Magnetic Island IGA supermarket and located between Bright Point "Mercure Resort" & Blue on Blue "Peppers Resort".

The site has been improved with excavation for basement car parking with the current zoning as "Mixed Use" allowing for a multitude of uses.

Contact Ray White Commercial Townsville today for further information on this prime development site.