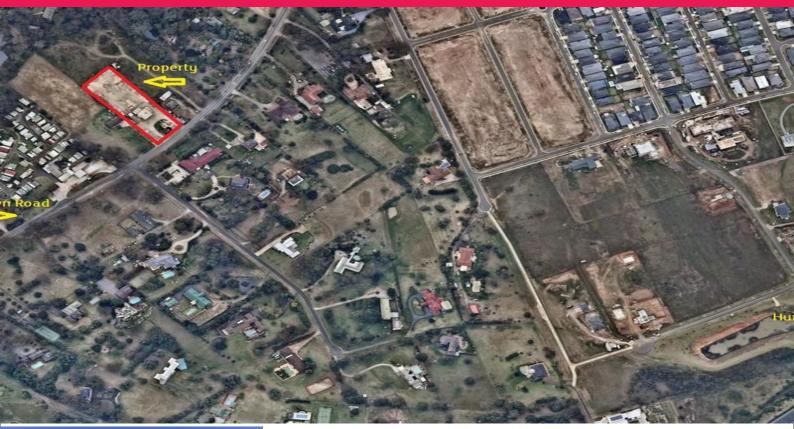

## **EOI For Large Parcel Of Land Plus Building!!**

The property is located on Campbelltown Road being the main arterial link between Prestons and Campbelltown whilst surrounded by multiple new residential developments plus less than 2 kilometres to the M5 Motorway and popular Ingleburn Industrial Precinct.

An opportunity exists for a variety of occupiers to acquire a large parcel of land with the following features:

- Excellent exposure to Campbelltown Road
- Retail areas with glass shopfront
- Dual driveway access
- Large rear yard ideal for storage
- Zoned RU2
- Fully fenced secure site
- Able to be leased to